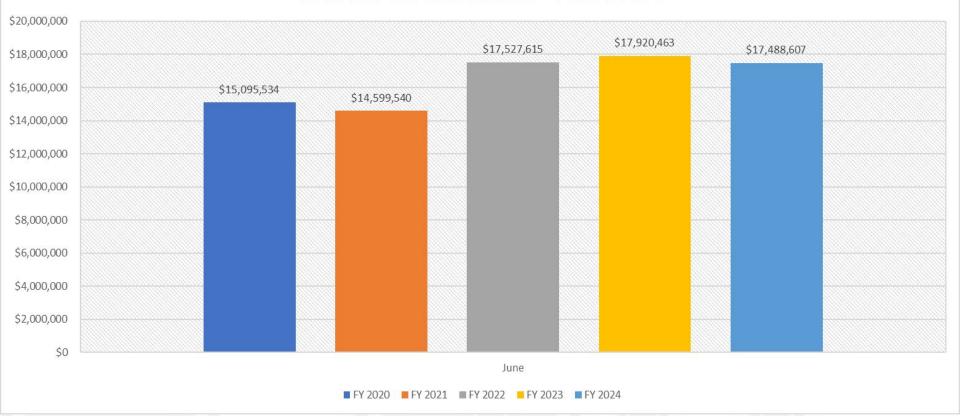

# Financial Focus End of Fiscal Year 2024

Fiscal Year-End Cash Balances - General Fund

INSPIRING EVERY STUDENT TO VALUE LEARNING, COMMUNITY AND EXCELLENCE

# Financial Focus - End of Fiscal Year 2024

| UNENCUMBERED/UNRESERVED FUND BALANCE | \$<br>16,714,135   | \$17,365,132 | -3.75% |
|--------------------------------------|--------------------|--------------|--------|
| O/S ENCUMBRANCES                     | \$<br>(774,472.42) | \$ (555,331) | 39.46% |
| MONTH END CASH FUND BALANCE          | \$<br>17,488,607   | \$17,920,463 | -2.41% |
| GENERAL FUND CASH BALANCE:           |                    |              |        |